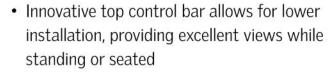

## **GGU Model**

Create the perfect room in the roof with natural light and fresh air through the center-pivot roof window.

- Convenient and simple to operate, even with furniture placed beneath
- Easy to open and quick to close with the innovative top control bar
- Lower installation allows for more flexibility and better views while standing or seated
- Unique ventilation flap allows fresh, filtered air through with the window closed
- Compatible with VELUX roof window shades for ultimate light control