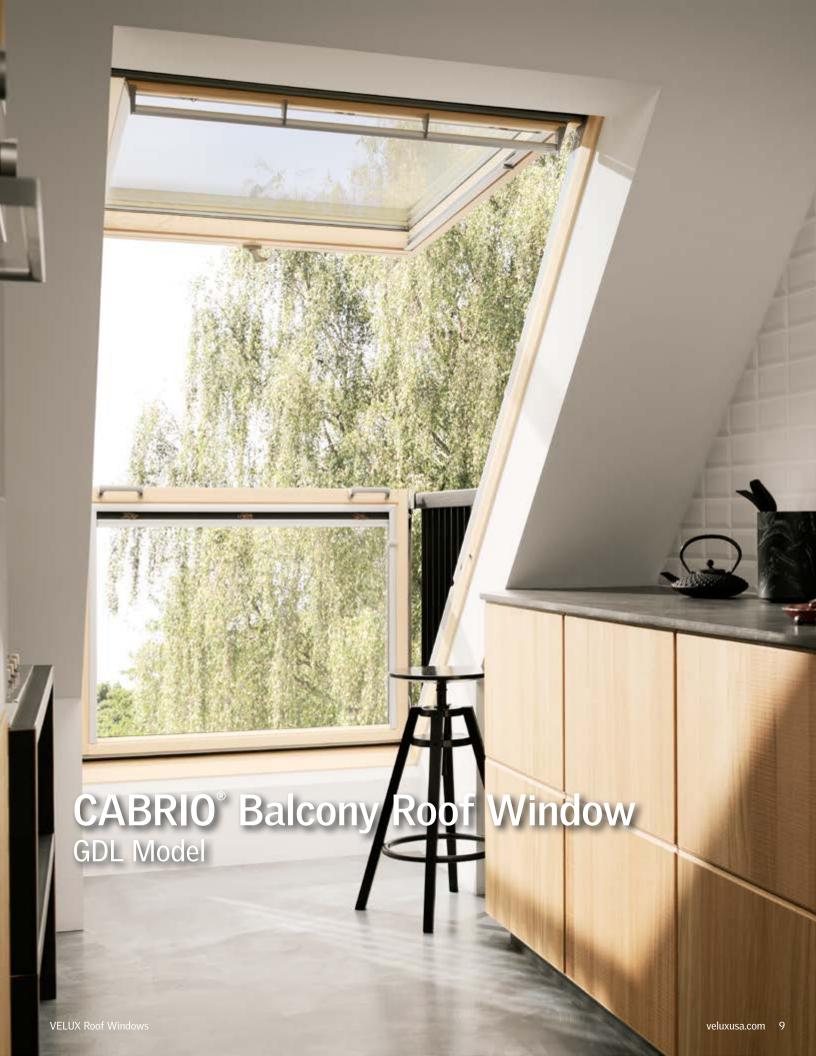

# CABRIO® Balcony Roof Window

## **GDL** Model

Add a touch of luxury to your space with the roof window that transforms into a balcony.

- Easily transforms from roof window to balcony in seconds
- Provides abundant daylight and great floorto-ceiling views
- Unique ventilation flap allows fresh, filtered air through with the window closed
- Balcony fits flush with the roof when closed for a sleek exterior look
- Available in two sizes to accommodate large and small spaces

GDL CABRIO Balcony Roof Window

Stocked and special order shade options available.

See page 12