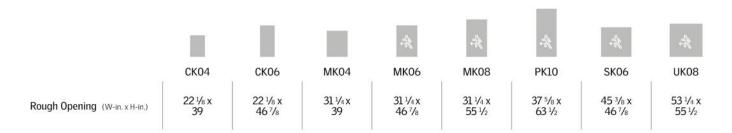

**GPU** Top-hinged Roof Window

Opens to a maximum of 45° to satisfy egress requirements for emergency escape.

(Only for MK06, MK08, PK10, SK06, UK08. Sizes for CK04, CK06, MK04 do not meet egress requirements.)