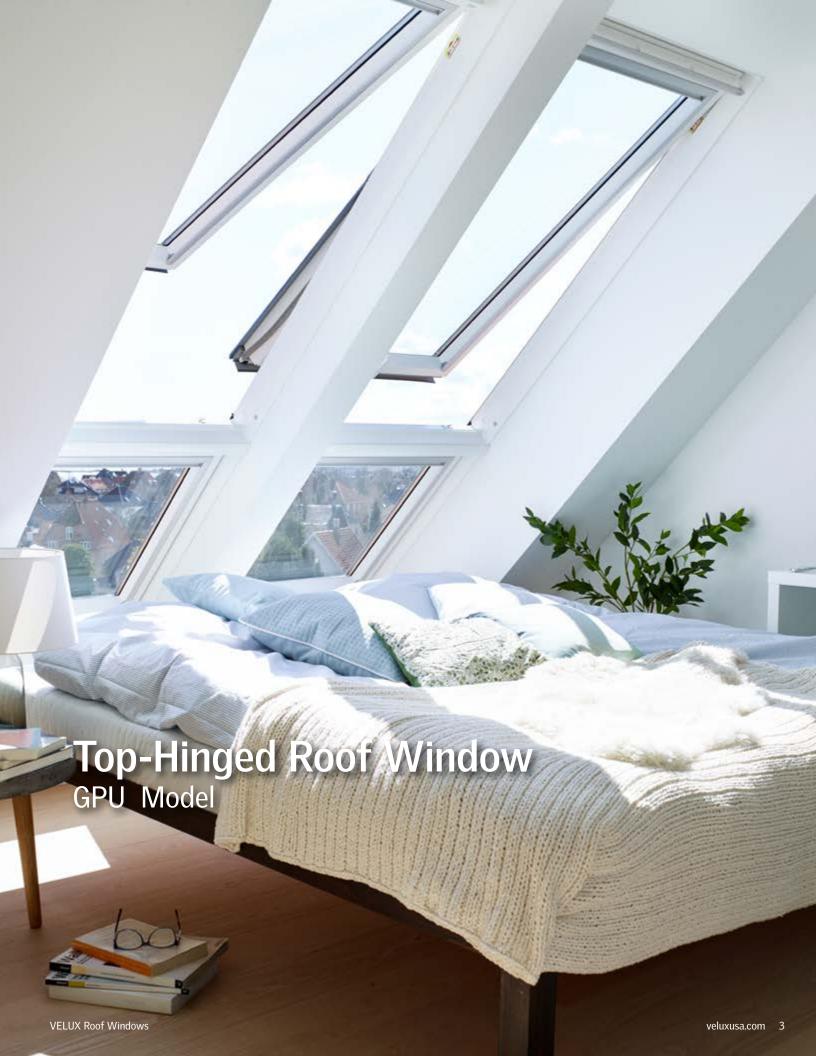

# **Top-Hinged Roof Window**

## **GPU Model**

Natural light and fresh air are at your fingertips with the classic top-hinged roof window.

- Unique ventilation flap allows fresh, filtered air through with the window closed
- Built-in, reusable air filter improves indoor air quality by preventing dust and insects from entering
- Compatible with VELUX roof window shades for ultimate light control

**GPU** Top-hinged Roof Window

Opens to a maximum of 45° to satisfy egress requirements for emergency escape.

(Only for MK06, MK08, PK10, SK06, UK08. Sizes for CK04, CK06, MK04 do not meet egress requirements.)