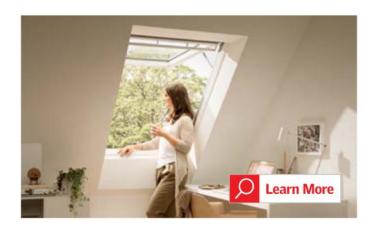

## Center-Pivot Roof Window

## **GGU Model**

Create the perfect room in the roof with natural light and fresh air through the center-pivot roof window.

- Convenient and simple to operate, even with furniture placed beneath
- Easy to open and quick to close with the innovative top control bar
- Lower installation allows for more flexibility and better views while standing or seated
- Unique ventilation flap allows fresh, filtered air through with the window closed
- Compatible with VELUX roof window shades for ultimate light control

GGU Center-Pivot Roof Window

Stocked and special order shade options available.

See page 12