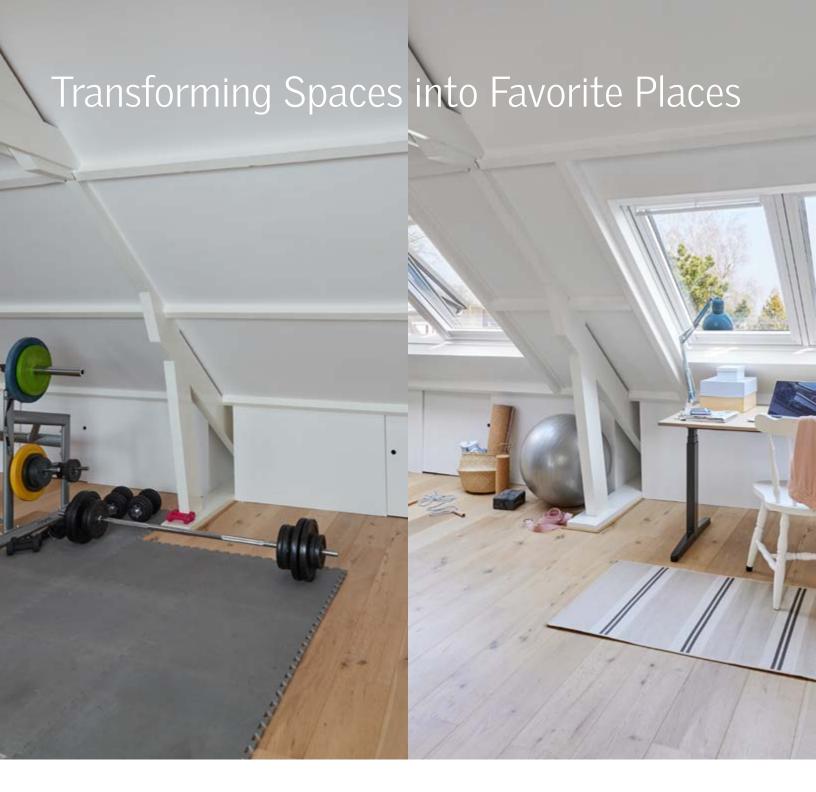

# Why Roof Windows

Daylight is powerful. It helps create a warm, inviting space while improving our overall well-being and decreasing our dependence on electricity. Roof windows provide abundant daylight and open to provide fresh air too, completely transforming the look and feel of any space. We're often asked, "Why roof windows?" But with endless benefits to installing more natural light, the question should really be, "Why not roof windows?"