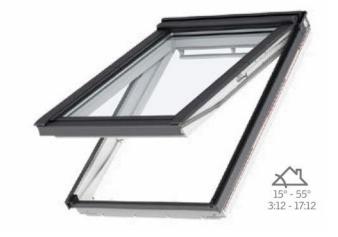

# **Top-Hinged Roof Window**

## **GPU Model**

Natural light and fresh air are at your fingertips with the classic top-hinged roof window.

- Unique ventilation flap allows fresh, filtered air through with the window closed
- Built-in, reusable air filter improves indoor air quality by preventing dust and insects from entering
- Compatible with VELUX roof window shades for ultimate light control

**GPU** Top-hinged Roof Window

Opens to a maximum of 45° to satisfy egress requirements for emergency escape.

(Only for MK06, MK08, PK10, SK06, UK08. Sizes for CK04, CK06, MK04 do not meet egress requirements.)