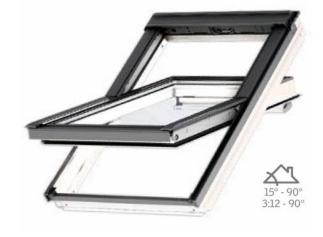

## Center-Pivot Roof Window

## **GGU Model**

Create the perfect room in the roof with natural light and fresh air through the center-pivot roof window.

- Convenient and simple to operate, even with furniture placed beneath
- Easy to open and quick to close with the innovative top control bar
- Lower installation allows for more flexibility and better views while standing or seated
- Unique ventilation flap allows fresh, filtered air through with the window closed
- Compatible with VELUX roof window shades for ultimate light control

GGU Center-Pivot Roof Window

Stocked and special order shade options available.

See page 12