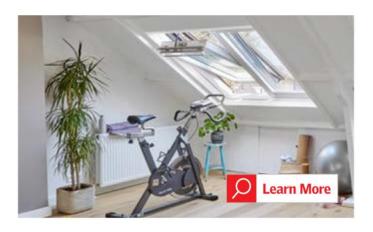

# Why Roof Windows

Daylight is powerful. It helps create a warm, inviting space while improving our overall well-being and decreasing our dependence on electricity. Roof windows provide abundant daylight and open to provide fresh air too, completely transforming the look and feel of any space. We're often asked, "Why roof windows?" But with endless benefits to installing more natural light, the question should really be, "Why not roof windows?"