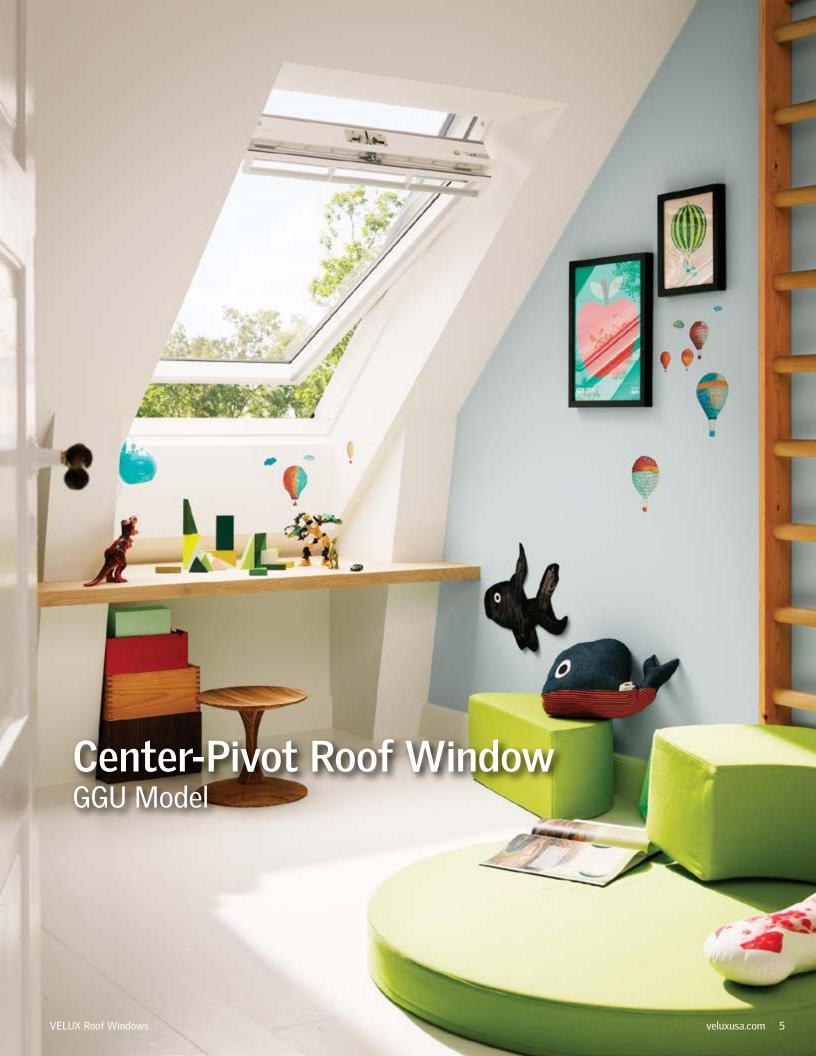

## Center-Pivot Roof Window

## **GGU Model**

Create the perfect room in the roof with natural light and fresh air through the center-pivot roof window.

- Convenient and simple to operate, even with furniture placed beneath
- Easy to open and quick to close with the innovative top control bar
- Lower installation allows for more flexibility and better views while standing or seated
- Unique ventilation flap allows fresh, filtered air through with the window closed
- Compatible with VELUX roof window shades for ultimate light control

GGU Center-Pivot Roof Window

Stocked and special order shade options available.

See page 12