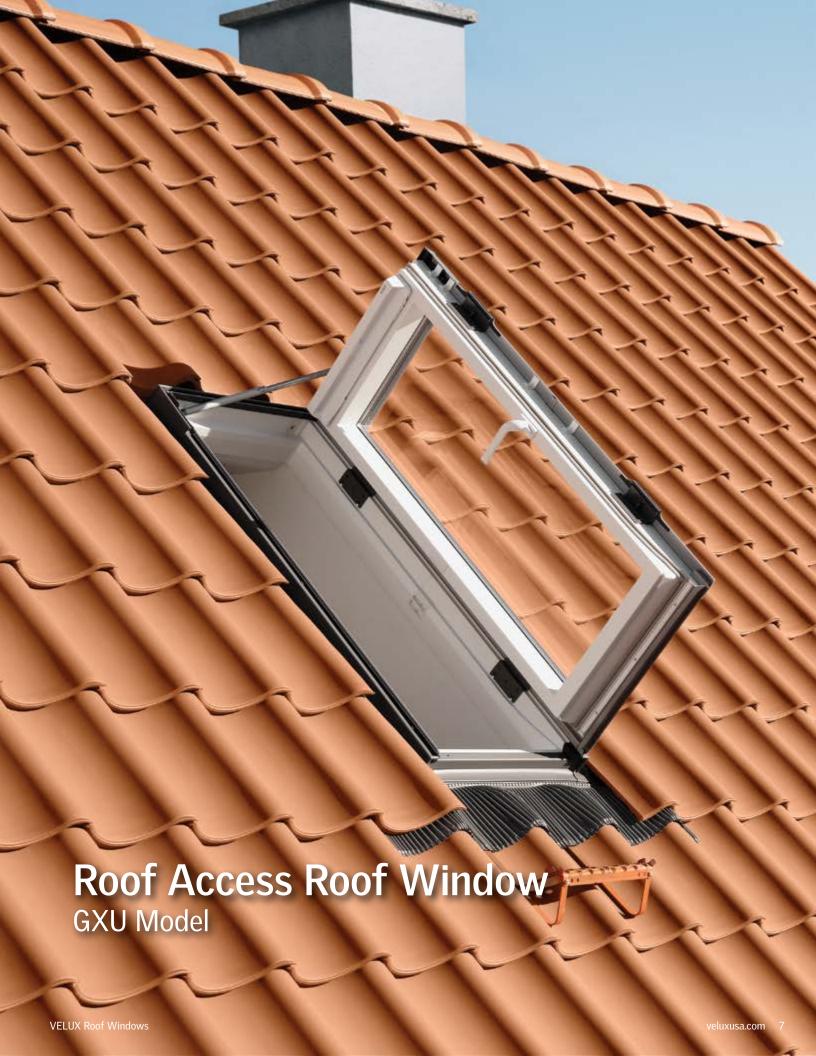

## **Roof Access Roof Window**

## **GXU Model**

Open your home up to a whole new world with the roof access roof window.

- Opens wide for easy access to the roof for repairs, maintenance, emergency, and egress
- Greatly increase the amount of natural light and fresh air in your rooms
- Sleek outer appearance blends in with your roofline
- Innovative locking device keeps window open so it won't fall shut

**GXU** Roof Access Roof Window

FK06 swings open to a 90° angle to satisfy egress requirements for emergency escape.

(CKO6 size does not meet requirements for emergency escape.)

Stocked and special order shade options available.