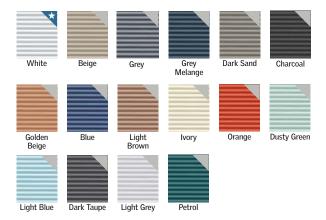

and special order shade options available.

See page 12





# CABRIO® Balcony Roof Window

## **GDL** Model



Add a touch of luxury to your space with the roof window that transforms into a balcony.



- Easily transforms from roof window to balcony in seconds
- Provides abundant daylight and great floorto-ceiling views
- Unique ventilation flap allows fresh, filtered air through with the window closed
- Balcony fits flush with the roof when closed for a sleek exterior look
- Available in two sizes to accommodate large and small spaces



GDL CABRIO Balcony Roof Window



Stocked and special order shade options available.

See page 12







### **Light-Filtering, Single-Pleated Shades**



#### **Venetian Shades**

Special order shades



### **Room-Darkening, Double-Pleated Shades**



#### **Blackout Shades, Flat Fabric**





# Single Unit & Combi-Flashing $^{^{\text{\tiny{M}}}}$



**EDL** Shingles/Shakes

**EDW** Tile/Metal



**EKL** Shingles/Shakes

**EKW** Tile/Metal

EKL/EKW are available with 4" horizontal and vertical gutter spacing.



**ZWC** Flashing Adapter When VELUX flashing is not used.

## Accessories





VELUX America LLC 450 Old Brickyard Road PO Box 5001 Greenwood, SC 29648-5001 Tel 1-800-888-3589 veluxusa.com whyskylights.com



The VELUX Group creates better living environments with daylight and fresh air through the roof. The VELUX product program contains a wide range of roof windows and skylights, along with solutions for flat roofs. The Group also supplies many types of decoration and sun screening, roller shutters, installation products, pr