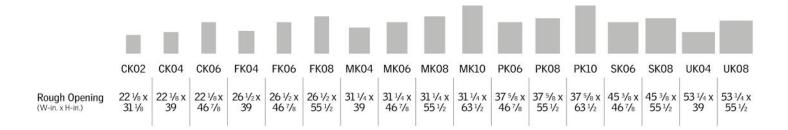

**GPU** Top-hinged Roof Window

Opens to a maximum of 45° to satisfy egress requirements for emergency escape.

(Only for MK06, MK08, PK10, SK06, UK08. Sizes for CK04, CK06, MK04 do not meet egress requirements.)