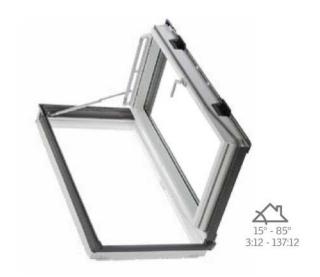

## **Roof Access Roof Window**

## **GXU Model**

Open your home up to a whole new world with the roof access roof window.

- Opens wide for easy access to the roof for repairs, maintenance, emergency, and egress
- Greatly increase the amount of natural light and fresh air in your rooms
- Sleek outer appearance blends in with your roofline
- Innovative locking device keeps window open so it won't fall shut

**GXU** Roof Access Roof Window

FK06 swings open to a 90° angle to satisfy egress requirements for emergency escape.

(CKO6 size does not meet requirements for emergency escape.)

Stocked and special order shade options available.