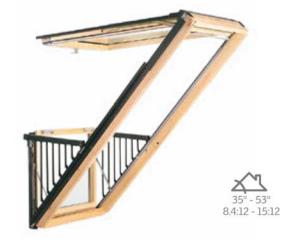

# CABRIO® Balcony Roof Window

## **GDL** Model

Add a touch of luxury to your space with the roof window that transforms into a balcony.

- Easily transforms from roof window to balcony in seconds
- Provides abundant daylight and great floorto-ceiling views
- Unique ventilation flap allows fresh, filtered air through with the window closed
- Balcony fits flush with the roof when closed for a sleek exterior look
- Available in two sizes to accommodate large and small spaces

GDL CABRIO Balcony Roof Window

Stocked and special order shade options available.

See page 12