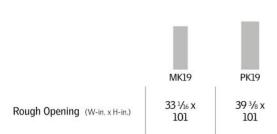

## **GDL** Model

Add a touch of luxury to your space with the roof window that transforms into a balcony.

- Easily transforms from roof window to balcony in seconds
- Provides abundant daylight and great floorto-ceiling views
- Unique ventilation flap allows fresh, filtered air through with the window closed
- Balcony fits flush with the roof when closed for a sleek exterior look
- Available in two sizes to accommodate large and small spaces